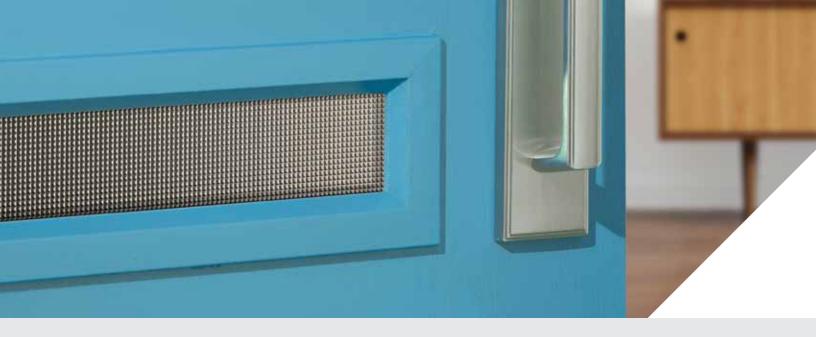

#### **Spotlights Glass Details**

Chain Link (CHL) The spirit of Modernism, which embraced manmade materials like Chain Link's metal, lives in this Spotlights glass.

Circuit (CCT)

Mid-century Modern, Art Deco, and Contemporary all left their imprint on Spotlights' Circuit glass. Its eclectic styling with silkscreen glass and clear design elements suits a range of architectural home styles.

### **Keep It Real**

Spotlights are true to the character of your home's aesthetics. Circuit, Clear, Clear Low-E, Cubed, Frosted and Rain glass; perforated metal Chain Link inserts, and an architecturally authentic modern frame profile create the minimalist aesthetic and functional attributes you're wanting in your home.

### **Heighten the Performance**

Spotlights is constructed with performance features that style-savvy homeowners look for. Spotlights' FiberMate® molded and textured frame works equally well for painting or staining. FiberMate's material formulation out performs lesser quality frames: the frame's construction resists both warping and deformation from heat buildup and can be used with dark finishes.

Spotlights' **compression foam tape seal** construction eliminates the oozing and sticky mess of wet caulk products. The frame seal's design is also engineered to extend the life of your door frame. If damaged doorglass needs to be replaced, you can do so without having to replace the frame as well. The modern Spotlights frame with compression foam tape seal is removed from the door, damaged glass repaired or replaced, and the frame reinstalled. Insulated glass and a well-constructed frame unit make Spotlights energy efficient.