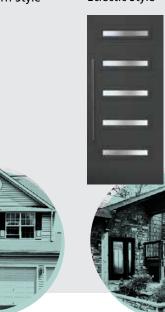

ODL, celebrates the best of your design history.

## Put the spotlight on...your style, your price, your architectural expression, your entry door, your home.

Architectural style is what gives a home character. The charm of bungalows. The geometric patterns of mid-century minimalism. History revisited in Georgian revivals and Colonials. The horizontal stretch of ranch homes and the vertical stack of bi-levels and tri-levels.

Because you're inspired by your home's architecture or the vision of the one you're building, Spotlights doorglass is for you. It's the finishing touch for the discerning homeowner who appreciates architecture and the spirit of good design.



## 1960s

Mid-Century Modern Style



## 1980s

Split-Level Style



# 2000s

Suburban Modern Style

Eclectic Style

2020+







#### **Spotlights Frame Sizes**



Model: 651 Size: 22" x 10"



**Model: 694** Size: 7" x 64"



Model: 840 Size: 12" x 12"



Model: 842 Size: 22" x 3.5"



Model: 843 Size: 11" x 5"

#### **Spotlights Glass Details**



Chain Link (CHL) The spirit of Modernism, which embraced manmade materials like Chain Link's metal, lives in this Spotlights glass.



Circuit (CCT)

Mid-century Modern, Art Deco, and Contemporary all left their imprint on Spotlights' Circuit glass. Its eclectic styling with silkscreen glass and clear design elements suits a range of architectural home styles.



#### Clear (CL)

Clear glass stands the test of time when it comes to architectural styles and puts a focus on inside and outside views.



#### Clear Low-E (CL-LE)

Low-E glass puts the spotlight on perfo