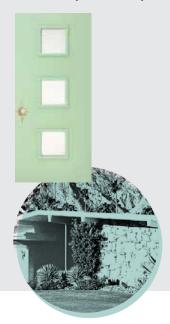

homes you grew up in. Of architectural styles you've admired. Spotlights doorglass, from ODL, celebrates the best of your design history.

## Put the spotlight on...your style, your price, your architectural expression, your entry door, your home.

Architectural style is what gives a home character. The charm of bungalows. The geometric patterns of mid-century minimalism. History revisited in Georgian revivals and Colonials. The horizontal stretch of ranch homes and the vertical stack of bi-levels and tri-levels.

Because you're inspired by your home's architecture or the vision of the one you're building, Spotlights doorglass is for you. It's the finishing touch for the discerning homeowner who appreciates architecture and the spirit of good design.



## 1960s

Mid-Century Modern Style



## 1980s

Split-Level Style



# 2000s

Suburban Modern Style

Eclectic Style

2020+







#### **Spotlights Frame Sizes**



Model: 651 Size: 22" x 10"



**Model: 694** Size: 7" x 64"



Model: 840 Size: 12" x 12"



Model: 842 Size: 22" x 3.5"



Model: 843 Size: 11" x 5"

#### **Spotlights Glass Details**



Chain Link (CHL) The spirit of Modernism, which embraced manmade materials like Chain Link's metal, lives in this Spotlights glass.



Circuit (CCT)

Mid-century Modern, Art Deco, and Contemporary all left their imprint on Spotlights' Circuit glass. Its eclectic styling with silkscreen glass and clear design elements suits a range of architectural home styles.



#### Clear (CL)

Clear glass stands the test of time when it comes to architectural styles and puts a focus on inside