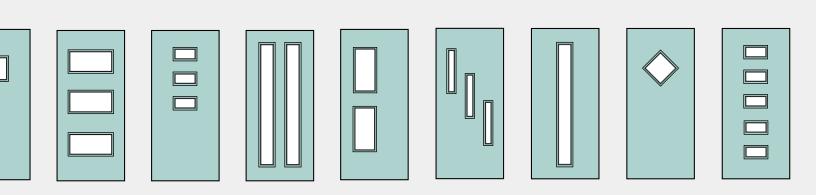

#### **Spotlights Frame Sizes**

Model: 651 Size: 22" x 10"

**Model: 694** Size: 7" x 64"

Model: 840 Size: 12" x 12"

Model: 842 Size: 22" x 3.5"

Model: 843 Size: 11" x 5"

### Mix and Match to Create a Custom Look

Spotlights gives you options that make it easier to meet your renovation and construction goals. Five doorglass sizes and seven glass options give you flexibility to create a unique look that complements the architecture of your home. Small and large glass sizes, horizontal and vertical shapes, and choices for the number, orientation, and type of glass give you plenty of flexibility for exactly the style, privacy, and price you desire.