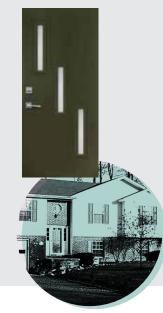

ectural styles you've admired. Spotlights doorglass, from ODL, celebrates the best of your design history.

## Put the spotlight on...your style, your price, your architectural expression, your entry door, your home.

Architectural style is what gives a home character. The charm of bungalows. The geometric patterns of mid-century minimalism. History revisited in Georgian revivals and Colonials. The horizontal stretch of ranch homes and the vertical stack of bi-levels and tri-levels.

Because you're inspired by your home's architecture or the vision of the one you're building, Spotlights doorglass is for you. It's the finishing touch for the discerning homeowner who appreciates architecture and the spirit of good design.



## 1960s

Mid-Century Modern Style



## 1980s

Split-Level Style



# 2000s

Suburban Modern Style

Eclectic Style

2020+







#### **Spotlights Frame Sizes**



Model: 651 Size: 22" x 10"



**Model: 694** Size: 7" x 64"



Model: 840 Size: 12" x 12"



Model: 842 Size: 22" x 3.5"



Model: 843 Size: 11" x 5"

#### **Spotlights Glass Details**



Chain Link (CHL) The spirit of Modernism, which embraced manmade materials like Chain Link's metal, lives in this Spotlights glass.



Circuit (CCT)

Mid-century Modern, Art Deco, and Contemporary all left their imprint on Spotlights' Circuit glass. Its eclectic styling with silkscreen glass and clear design elements suits a range of architectural home styles.



#### Clear (CL)

Clear glass stands the test of time when it comes to architectural styles and puts a focus on inside and outside views.



#### Cle