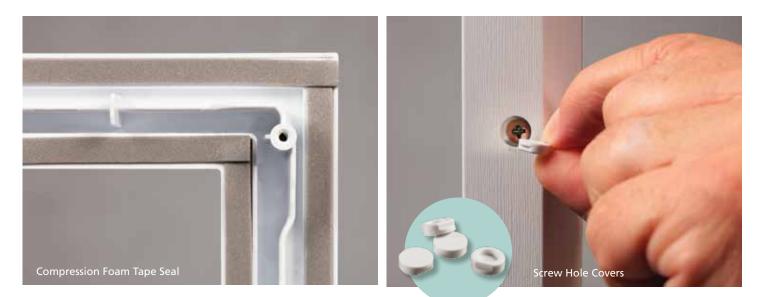

Spotlights' **compression foam tape seal** construction eliminates the oozing and sticky mess of wet caulk products. The frame seal's design is also engineered to extend the life of your door frame. If damaged doorglass needs to be replaced, you can do so without having to replace the frame as well. The modern Spotlights frame with compression foam tape seal is removed from the door, damaged glass repaired or replaced, and the frame reinstalled. Insulated glass and a well-constructed frame unit make Spotlights energy efficient.

**Seated screw hole covers** allow for easy alignment and match the frame's grain direction, resulting in a uniform, finished aesthetic.