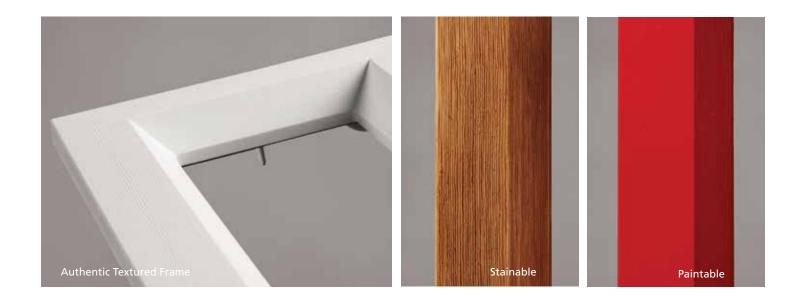

The textured grain in Spotlights' frames is reminiscent of classic mid-century maple and birch furniture. The uniform and subtle grain provides a perfect surface for paint or stain.

### **Heighten the Performance**

Spotlights is constructed with performance features that style-savvy homeowners look for. Spotlights' FiberMate® molded and textured frame works equally well for painting or staining. FiberMate's material formulation out performs lesser quality frames: the frame's construction resists both warping and deformation from heat buildup and can be used with dark finishes.