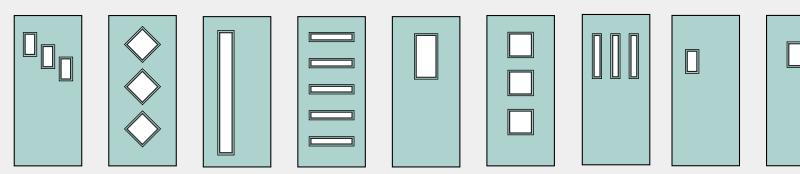

#### **Spotlights Frame Sizes**

Model: 651 Size: 22" x 10"

**Model: 694** Size: 7" x 64"

Model: 840 Size: 12" x 12"

Model: 842 Size: 22" x 3.5"

Model: 843 Size: 11" x 5"

### Mix and Match to Create a Custom Look

Spotlights gives you options that make it easier to meet your renovation and construction goals. Five doorglass sizes and seven glass options give you flexibility to create a unique look that complements the architecture of your home. Small and large glass sizes, horizontal and vertical shapes, and choices for the number, orientation, and type of glass give you plenty of flexibility for exactly the style, privacy, and price you desire.